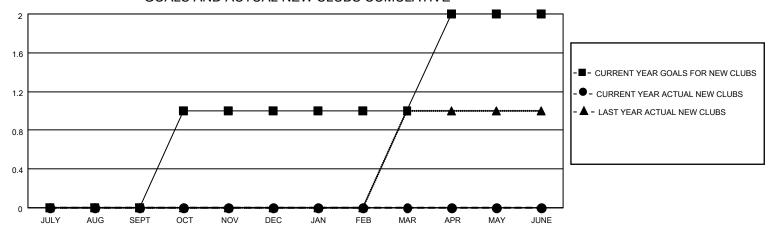

### GOALS AND ACTUAL NEW CLUBS CUMULATIVE

## District 19 H

| Clubs                 |               |           |               | Members               |                        |                         |                                                    |
|-----------------------|---------------|-----------|---------------|-----------------------|------------------------|-------------------------|----------------------------------------------------|
| RESULTS FOR 2022-2023 |               |           |               | RESULTS FOR 2022-2023 |                        |                         |                                                    |
| QUARTER               | NEW CLUB GOAL | NEW CLUBS | DROPPED CLUBS | QUARTER MEMI          | BER GROWTH NET<br>GOAL | MEMBER GROWTH<br>ACTUAL | DROPPED<br>MEMBERS ACTUAL<br>(including transfers) |
| JULY/AUG/SEPT         | 0             | 0         | 1             | JULY/AUG/SEPT         | 5                      | 38                      | 28                                                 |
| OCT/NOV/DEC           | 1             | 0         | 1             | OCT/NOV/DEC           | 5                      | 39                      | 66                                                 |
| JAN/FEB/MAR           | 0             | 0         | 0             | JAN/FEB/MAR           | 5                      | 11                      | 12                                                 |
| APR/MAY/JUNE          | 1             | 0         | 0             | APR/MAY/JUNE          | 5                      | 0                       | 0                                                  |