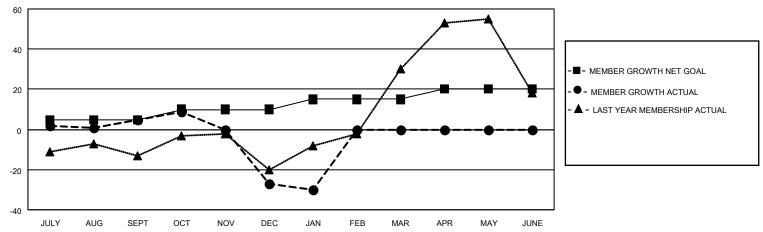

### GOALS AND ACTUAL MEMBERS CUMULATIVE

| DROPPED CLUBS: 2 |     | 27 CLUBS OF 47 ADDED 1 OR<br>MORE NEW MEMBERS | GENDER DISTRIBUTION                 |              |  |
|------------------|-----|-----------------------------------------------|-------------------------------------|--------------|--|
|                  |     | WORL NEW WEWBERG                              | MALE                                | 793 (58.14%) |  |
|                  |     |                                               | FEMALE                              | 571 (41.86%) |  |
| DROPPED MEMBERS  |     |                                               | NON BINARY                          | 0 (0.00%)    |  |
|                  |     |                                               | PREFER NOT TO ANSWER                | 0 (0.00%)    |  |
| DECEASED         | 15  |                                               |                                     |              |  |
| CLUB CANCELLED   | 10  | CLICK HERE FOR CUMULATIVE                     | TOTAL FAMILY UNIT MEMBERS           | 336          |  |
| OTHER            | 81  | MEMBERSHIP DATA                               |                                     |              |  |
| TOTAL            | 106 |                                               | FAMILY MEMBERS PAYING HALF DUES 172 |              |  |
|                  |     |                                               |                                     |              |  |

## District 19 H

| Clubs                 |               |           |               | Members               |                        |                         |                                                    |
|-----------------------|---------------|-----------|---------------|-----------------------|------------------------|-------------------------|----------------------------------------------------|
| RESULTS FOR 2022-2023 |               |           |               | RESULTS FOR 2022-2023 |                        |                         |                                                    |
| QUARTER               | NEW CLUB GOAL | NEW CLUBS | DROPPED CLUBS | QUARTER MEMI          | BER GROWTH NET<br>GOAL | MEMBER GROWTH<br>ACTUAL | DROPPED<br>MEMBERS ACTUAL<br>(including transfers) |
| JULY/AUG/SEPT         | 0             | 0         | 1             | JULY/AUG/SEPT         | 5                      | 38                      | 28                                                 |
| OCT/NOV/DEC           | 1             | 0         | 1             | OCT/NOV/DEC           | 5                      | 39                      | 66                                                 |
| JAN/FEB/MAR           | 0             | 0         | 0             | JAN/FEB/MAR           | 5                      | 11                      | 12                                                 |
| APR/MAY/JUNE          | 1             | 0         | 0             | APR/MAY/JUNE          | 5                      | 0                       | 0                                                  |